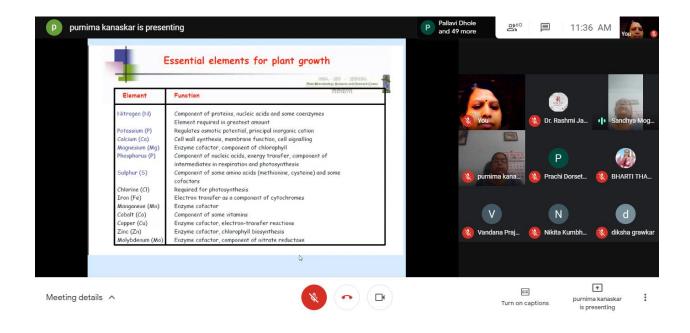

Dr. Moghe madam thoroughly explained and covered the topics like, What is Plant Tissue Culture, Why it is termed as Micropropagation, The Laboratory set up and Optimum Condition required for tissue culture, Equipments, Instruments required for Tissue culture, Different methods of Sterilizations, Culture media Preparations, Preparation of Slants of media, Methods of Surface sterilization of explants, Advantages and disadvantages of micropropagations. A fruitful and Healthy discussion on Genetically Modified crops was carried out. Advantages and disadvantages of transgenic plants were also discussed.