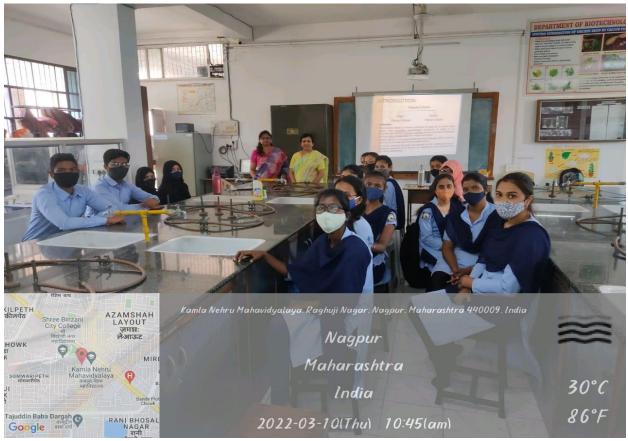

The guest lecture was arranged for Semester VI students of our college of academic session 2021-2022 on Thursday, 10/03/2022. The resource person for the lecture was Dr Sandhya Moghe, Assistant Professor and head Department of Biotechnology, Kamla Nehru Mahavidyalaya, Nagpur on 'Tissue Culture'.

Dr. Moghe madam thoroughly explained and covered the topics like, What is Plant Tissue Culture, Why it is termed as Micropropagation, The Laboratory set up and Optimum Condition required for tissue culture, Equipments, Instruments required for Tissue culture, Different methods of Sterilizations, Culture media Preparations, Preparation of Slants of media, Methods of Surface sterilization of explants, Advantages and disadvantages of micropropagations. A fruitful and Healthy discussion on Genetically Modified crops was carried out. Advantages and disadvantages of transgenic plants were also discussed.

Total 18 students visited the lab and got hand on training on basic aspects of tissue culture. Saurabh Rahangdale gave vote of thanks.

To,

The Principal

S.K.Porwal College,