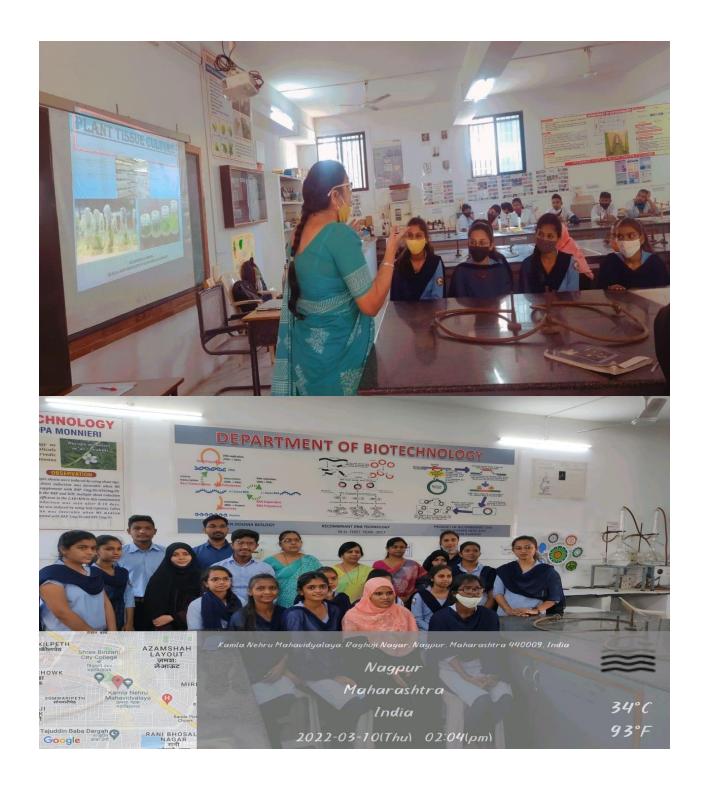

The guest lecture was arranged for Semester VI students of our college of academic session 2021-2022 on Thursday, 10/03/2022. The resource person for the lecture was Dr Sandhya Moghe, Assistant Professor and head Department of Biotechnology, Kamla Nehru Mahavidyalaya, Nagpur on 'Tissue Culture'.

Dr. Moghe madam thoroughly explained and covered the topics like, What is Plant Tissue Culture, Why it is termed as Micropropagation, The Laboratory set up and Optimum Condition required for tissue culture, Equipments, Instruments required for Tissue culture, Different methods of Sterilizations, Culture media Preparations, Preparation of Slants of media, Methods of Surface sterilization of explants, Advantages and disadvantages of micropropagations. A fruitful and Healthy discussion on Genetically Modified crops was carried out. Advantages and disadvantages of transgenic plants were also discussed.

Total 18 students visited the lab and got hand on training on basic aspects of tissue culture. Saurabh Rahangdale gave vote of thanks.

To,

The Principal

S.K.Porwal College,