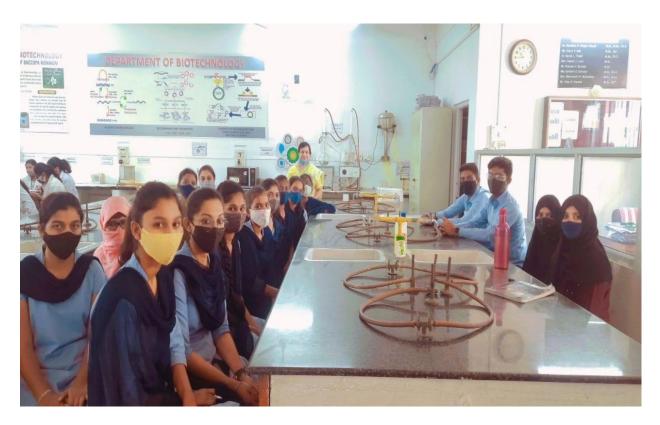

The guest lecture was arranged for Semester VI students of our college of academic session 2021-2022 on Thursday, 10/03/2022. The resource person for the lecture was Dr Sandhya Moghe, Assistant Professor and head Department of Biotechnology, Kamla Nehru Mahavidyalaya, Nagpur on 'Tissue Culture'.

Dr. Moghe madam thoroughly explained and covered the topics like, What is Plant Tissue Culture, Why it is termed as Micropropagation, The Laboratory set up and Optimum Condition required for tissue culture, Equipments, Instruments required for Tissue culture, Different methods of Sterilizations, Culture media Preparations, Preparation of Slants of media, Methods of Surface sterilization of explants, Advantages and disadvantages of micropropagations. A fruitful and Healthy discussion on Genetically Modified crops was carried out. Advantages and disadvantages of transgenic plants were also discussed.

Total 18 students visited the lab and got hand on training on basic aspects of tissue culture. Saurabh Rahangdale gave vote of thanks.

To,

The Principal

S.K.Porwal College,