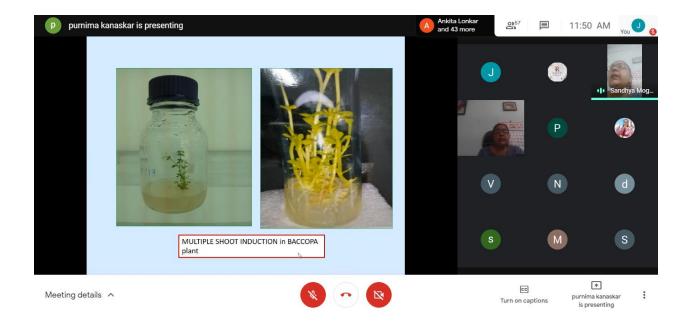

Dr. Moghe madam thoroughly explained and covered the topics like, What is Plant Tissue Culture, Why it is termed as Micropropagation, The Laboratory set up and Optimum Condition required for tissue culture, Equipments, Instruments required for Tissue culture, Different methods of Sterilizations, Culture media Preparations, Preparation of Slants of media, Methods of Surface sterilization of explants, Advantages and disadvantages of micropropagations. A fruitful and Healthy discussion on Genetically Modified crops was carried out. Advantages and disadvantages of transgenic plants were also discussed.