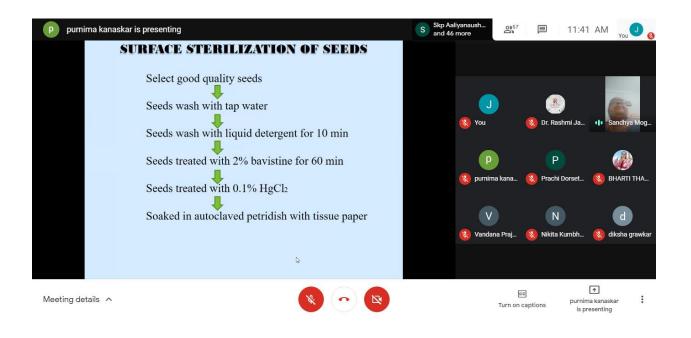

Dr. Moghe madam thoroughly explained and covered the topics like, What is Plant Tissue Culture, Why it is termed as Micropropagation, The Laboratory set up and Optimum Condition required for tissue culture, Equipments, Instruments required for Tissue culture, Different methods of Sterilizations, Culture media Preparations, Preparation of Slants of media, Methods of Surface sterilization of explants, Advantages and disadvantages of micropropagations. A fruitful and Healthy discussion on Genetically Modified crops was carried out. Advantages and disadvantages of transgenic plants were also discussed.