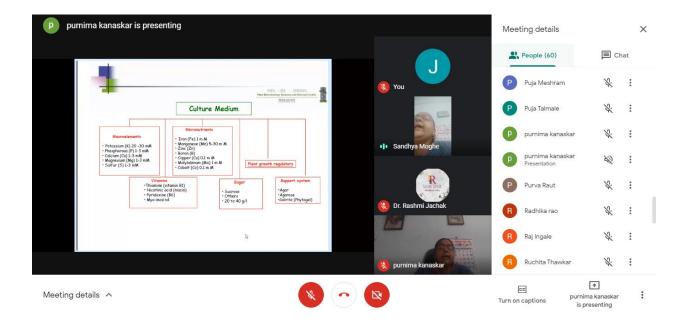

#### Online Guest lecture by Dr Sandhya Moghe on 'Plant Tissue Culture'

The guest lecture was arranged for Semester VI students of our college of academic session 2020-2021 on 24/04/2021. The resource person for the guest lecture was Dr Sandhya Moghe, Assistant Professor of Biotechnology, Kamla Nehru Mahavidyalaya, Nagpur in online mode on 'Tissue Culture'.

Dr. Moghe madam thoroughly explained and covered the topics like, What is Plant Tissue Culture, Why it is termed as Micropropagation, The Laboratory set up and Optimum Condition required for tissue culture, Equipments, Instruments required for Tissue culture, Different methods of Sterilizations, Culture media Preparations, Preparation of Slants of media, Methods of Surface sterilization of explants, Advantages and disadvantages of micropropagations. A fruitful and Healthy discussion on Genetically Modified crops was carried out. Advantages and disadvantages of transgenic plants were also discussed.

Total 68 students attended the lecture on 'Plant Tissue Culture' on Google Meet. Dr Rashmi Jachak conducted the program and Dr Jayshree Thaware gave vote of thanks.